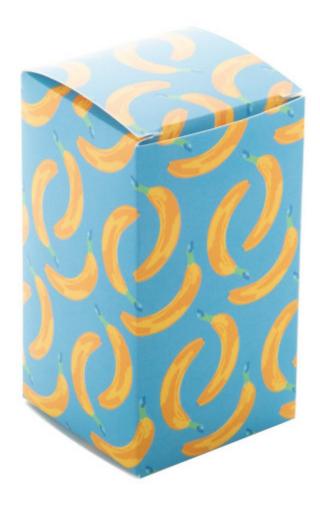

# **CREABOX PB-041 CUSTOM BOX**

### **Basic informations**

Material 1: Paper

Material 1 weight: 300 g/m2

Size: 50×50×90 mm

Box type: Reverse tuck end box

Color: White

## Specification

Custom made, full colour printed paperboard box. MOQ: 50 pcs. If the custom box is purchased without the matching product, it will be delivered flat-packed (requiring assembly). Available for the following item(s): AP731499.